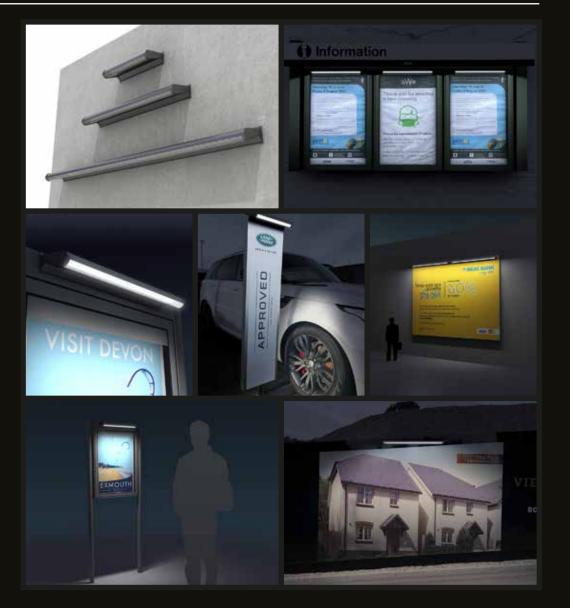

## solarboom

High quality solar powered overhead light unit providing customised light settings for different climates.

Sensor system with bright up on approach.

Ideal for poster cases, noticeboards, billboards, fascias and retro fitting.

Providing zero energy costs and zero co<sup>2</sup> emissions

## **FEATURES**

Sizes 300mm wide / 600mm wide / 1200mm wide

Extruded aluminium
Dark grey anodised
Solar charging plus DC

IP65

Working temp -25c to +65c

Sensor operated

Brightness low light 25% full 100%

Remote control activation: 4 hours then off