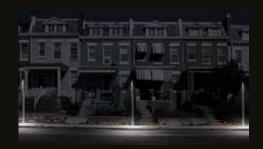

## **solar**post 100, 200, 300

The solar post 100 /200/300 are 1m 2m and 3m high solar powered posts designed for both commercial and residential use, offering the very latest cutting edge solar technology backed up with the highest quality engineering the solar posts are ideal for parks, roads, campuses, drives, paths, housing developments and public spaces. Produced in stainless steel and powder coated the PV panels on 3 sides have enough PV wattage for the product to operate in any climate. Using a remote control on site the solar post can be set to different light levels and timings of 4 6 or 8 hrs enabling the post to operate at different settings depending on the season.