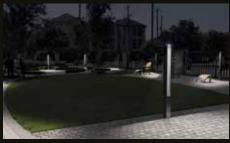

## **solar**post 100, 200, 300

The solar post 100 /200/300 are 1m 2m and 3m high solar powered posts designed for both commercial and residential use, offering the very latest cutting edge solar technology backed up with the highest quality engineering the solar posts are ideal for parks, roads, campuses, drives, paths, housing developments and public spaces. Produced in stainless steel and powder coated the PV panels on 3 sides have enough PV wattage for the product to operate in any climate. Using a remote control on site the solar post can be set to different light levels and timings of 4 6 or 8 hrs enabling the post to operate at different settings depending on the season.