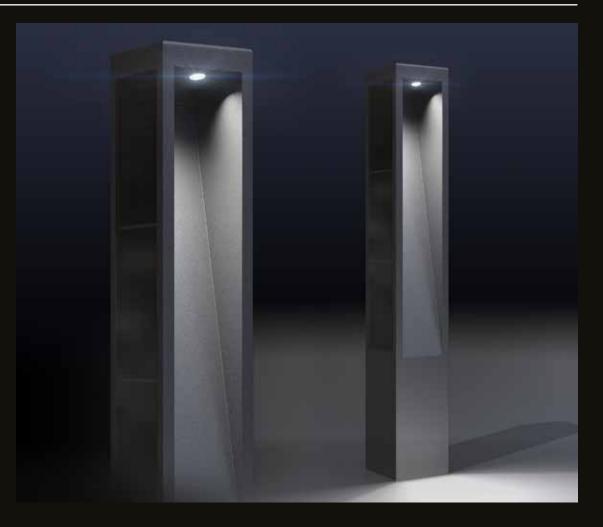

## **solar**post 100, 200, 300

The solar post 100 /200/300 are 1m 2m and 3m high solar powered posts designed for both commercial and residential use, offering the very latest cutting edge solar technology backed up with the highest quality engineering the solar posts are ideal for parks, roads, campuses, drives, paths, housing developments and public spaces. Produced in stainless steel and powder coated the PV panels on 3 sides have enough PV wattage for the product to operate in any climate. Using a remote control on site the solar post can be set to different light levels and timings of 4 6 or 8 hrs enabling the post to operate at different settings depending on the season.

## TECHNICAL FEATURES

Dimension 1000mm H x 150mm x 150mm Solar Post 100

2000mm H x 150mm x 150mm Solar Post 200

3000mm H x 150mm x 150mm Solar Post 300

Material Stainless Steel

Finish Powder Coated RAL 7016