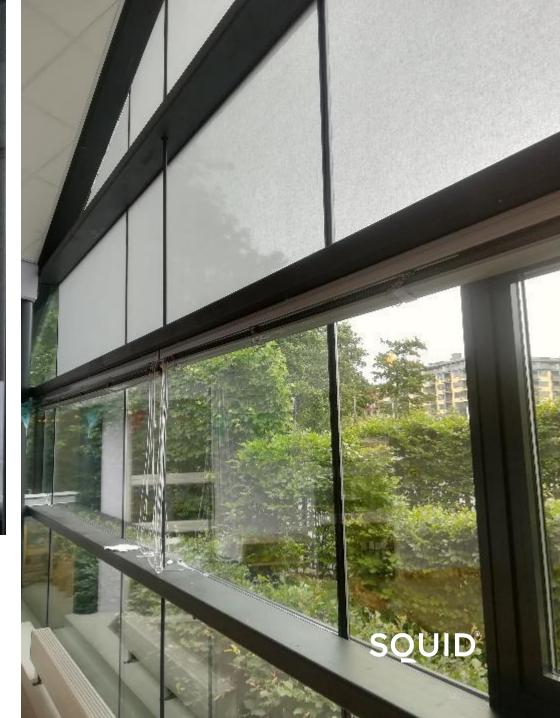

Company's Entrance Hall, Tielt, Belgium

**Children Day Care Center, Netherlands** 





Office partitions, Netherlands



Partitions between public area and offices,
New Townhall,
Hasselt, Belgium



New colour SQUID® Coal\*

Café Restaurant, Exhibition Hall, Kortrijk, Belgium









Sun protection in a car workshop

Location: ? , Germany

Sales rep: Harald Wutzke















## Design agency, Gent, Belgium

UV-printed SQUID Chalk (by Creafor)



Oncology Day Clinic, AZ Klina Hospital, Brasschaat, Belgium

Unprinted and UV-printed SQUID Chalk (by Burocad)





**Corporate Headquarters VEOLIA, France** 

UV-printed SQUID Chalk (by ATC)



## Pitcrew Offices, Netherlands

Unprinted and UVprinted SQUID Ash (by Studio Schoot)







## Elemen Offices, France

Unprinted and UVprinted SQUID Chalk (by Acte deco)





Café Restaurant, Exhibition Hall, Kortrijk, Belgium

Unpr