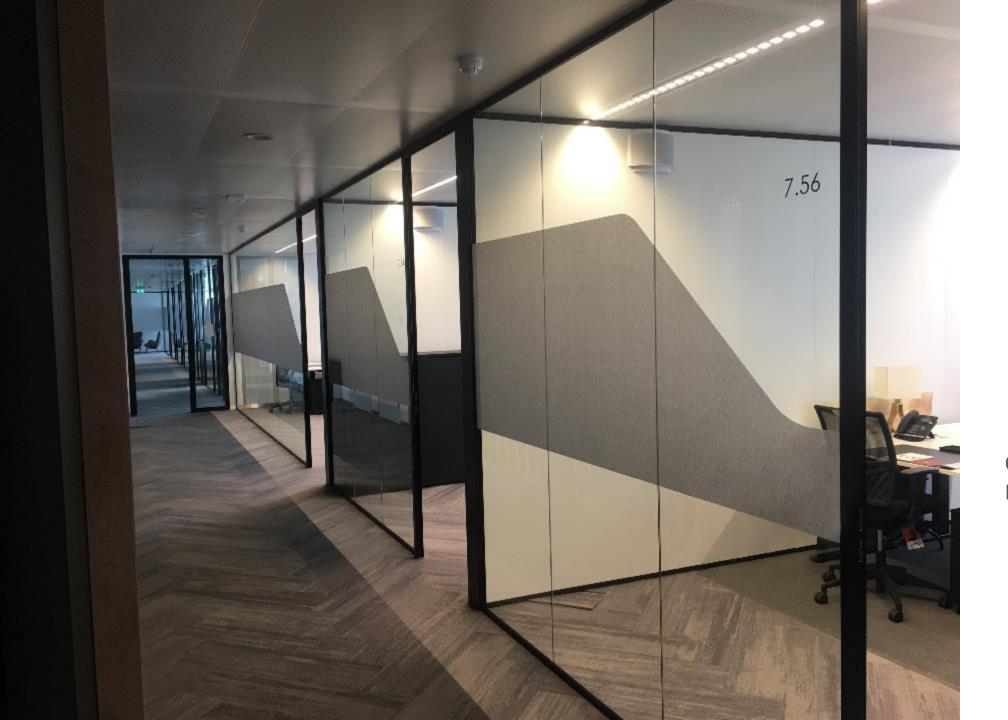

Company's Entrance Hall, Tielt, Belgium

**Children Day Care Center, Netherlands** 

Office partitions, Netherlands

Partitions between public area and offices,
New Townhall,
Hasselt, Belgium

New colour SQUID® Coal\*