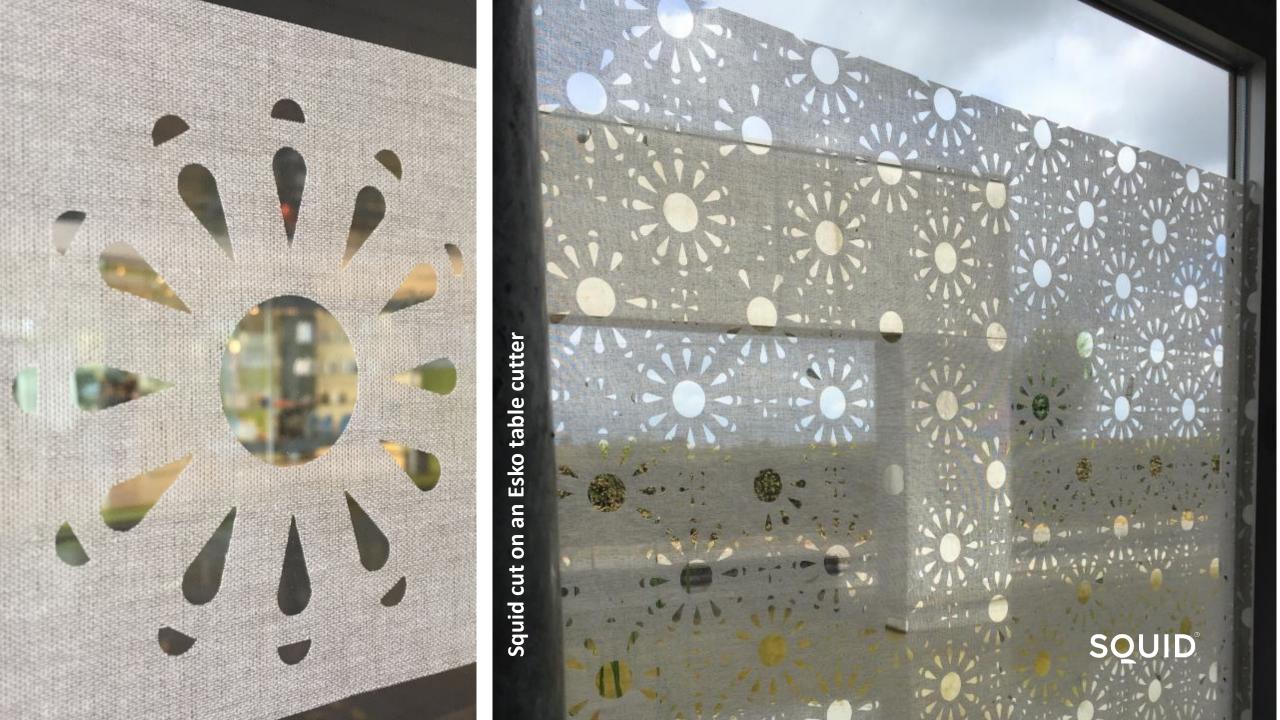

lic area and offices,
New Townhall,
Hasselt, Belgium



New colour SQUID® Coal\*

Café Restaurant, Exhibition Hall, Kortrijk, Belgium









Sun protection in a car workshop

Location: ? , Germany

Sales rep: Harald Wutzke















## Design agency, Gent, Belgium

UV-printed SQUID Chalk (by Creafor)



Oncology Day Clinic, AZ Klina Hospital, Brasschaat, Belgium

Unprinted and UV-printed SQUID Chalk (by Burocad)





**Corporate Headquarters VEOLIA, France** 

UV-printed SQUID Chalk (by ATC)



## Pitcrew Offices, Netherlands

Unprinted and UVprinted SQUID Ash (by Studio Schoot)







## Elemen Offices, France

Unprinted and UVprinted SQUID Chalk (by Acte deco)





Café Restaurant, Exhibition Hall, Kortrijk, Belgium

Unprinted and UV-printed SQUID multicolor (by Burocad)













We have the ambition to make Squid® a real brand known by architects and consumers