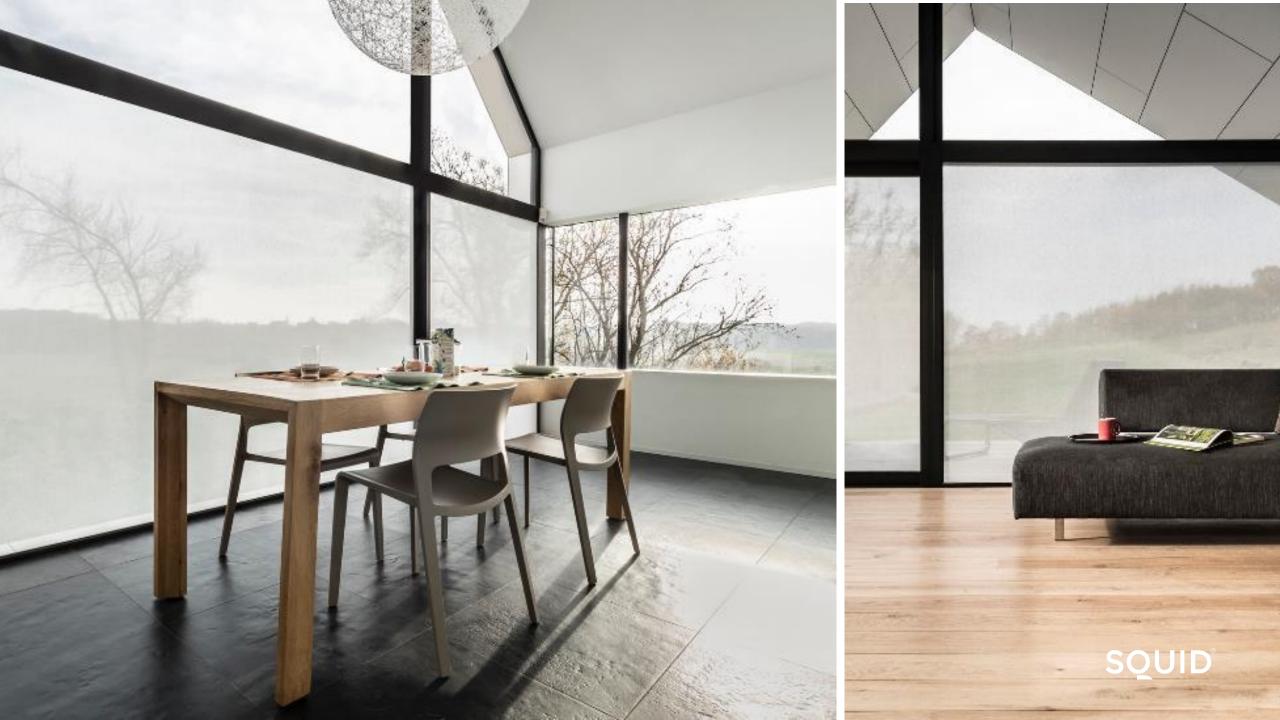

Company's Entrance Hall, Tielt, Belgium

**Children Day Care Center, Netherlands** 





Office partitions, Netherlands



Partitions between public area and offices,
New Townhall,
Hasselt, Belgium



New colour SQUID® Coal\*

Café Restaurant, Exhibition Hall, Kortrijk, Belgium









Sun protection in a car workshop

Location: ? , Germany

Sales rep: Harald Wutzke















## Design agency, Gent, Belgium

UV-printed SQUID Chalk (by Creafor)



Oncology Day Clinic, AZ Klina Hospital, Brasschaat, Belgium

Unprinted and UV-printed SQUID Chalk (by Burocad)





**Corporate Headquarters VEOLIA, France** 

UV-printed SQUID Chalk (by ATC)



## Pitcrew Offices, Netherlands

Unprinted and UVprinted SQUID Ash (by Studio Schoot)







## Elemen Offices, France

Unprinted and UVpr