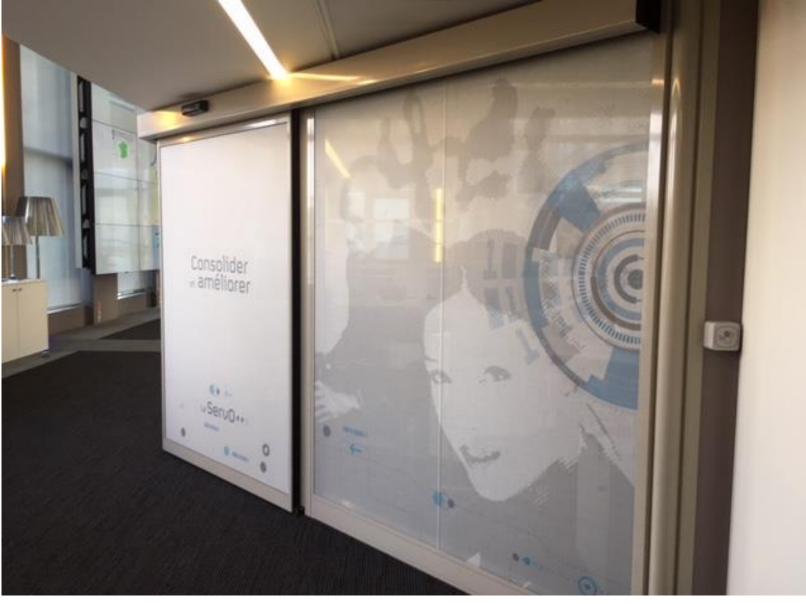

## Elemen Offices, France

Unprinted and UVprinted SQUID Chalk (by Acte deco)

Café Restaurant, Exhibition Hall, Kortrijk, Belgium

Unprinted and UV-printed SQUID multicolor (by Burocad)

We have the ambition to make Squid® a real brand known by architects and consumers