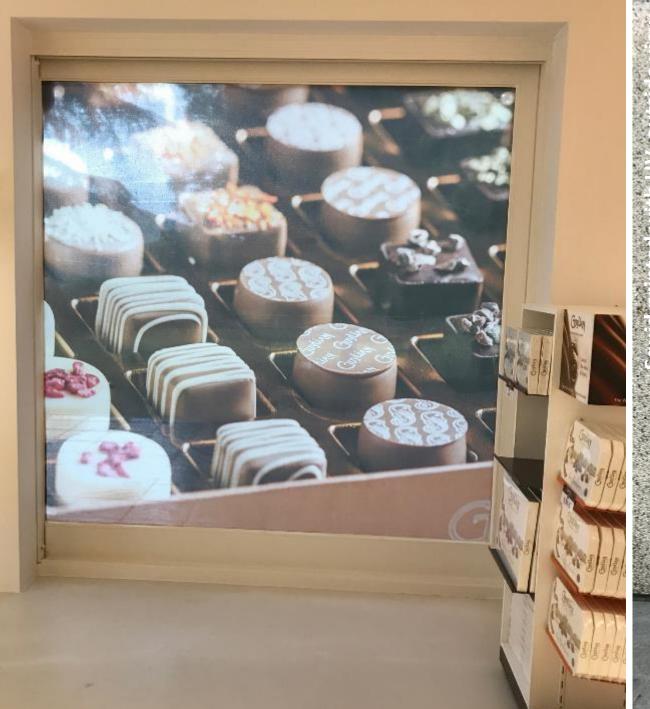

## Design agency, Gent, Belgium

UV-printed SQUID Chalk (by Creafor)

Oncology Day Clinic, AZ Klina Hospital, Brasschaat, Belgium

Unprinted and UV-printed SQUID Chalk (by Burocad)

**Corporate Headquarters VEOLIA, France** 

UV-printed SQUID Chalk (by ATC)