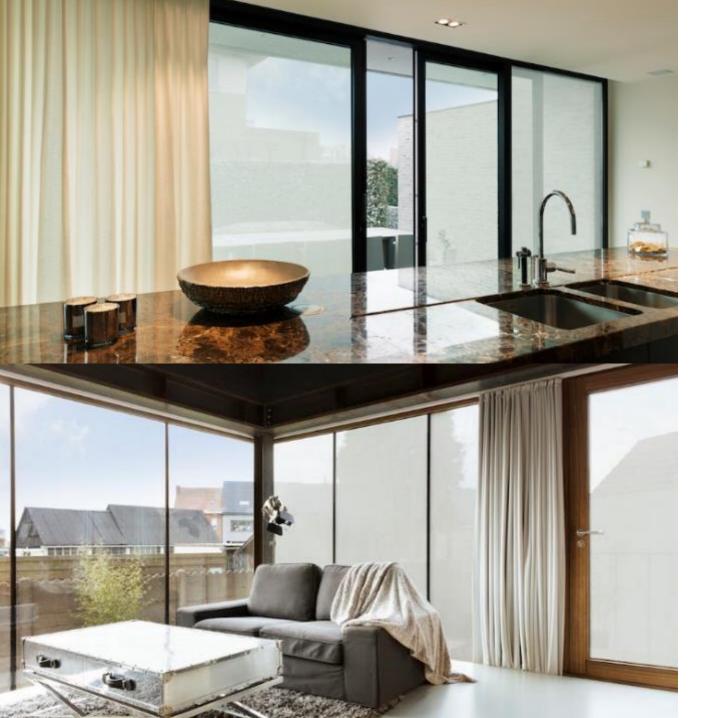

Company's Entrance Hall, Tielt, Belgium

**Children Day Care Center, Netherlands** 

Office partitions, Netherlands

Partitions between public area and offices,
New Townhall,
Hasselt, Belgium

New colour SQUID® Coal\*