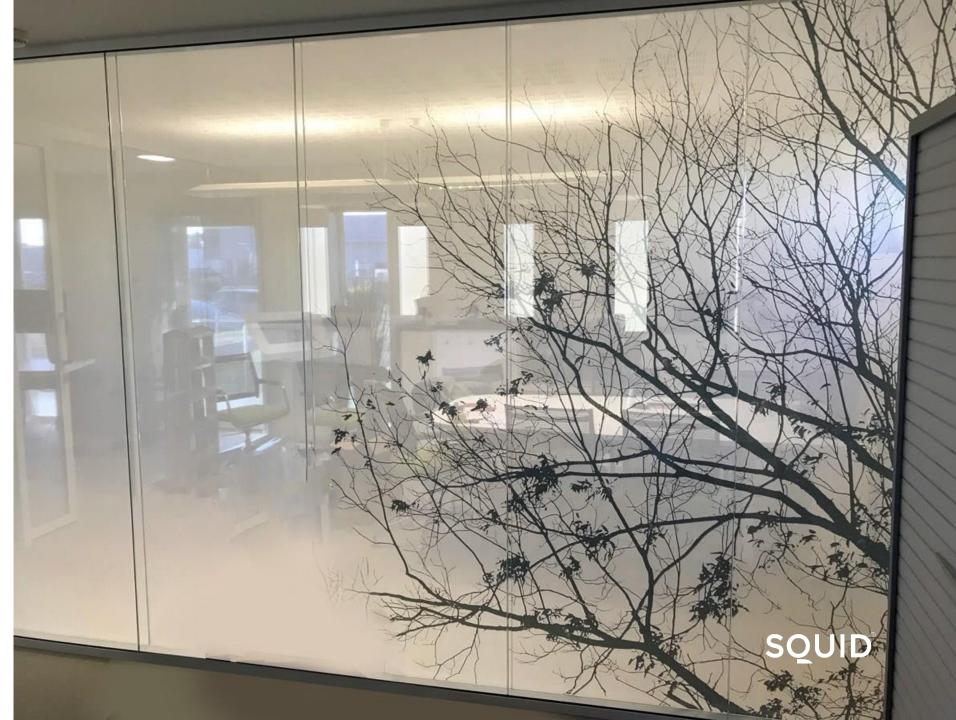

Company's Entrance Hall, Tielt, Belgium

**Children Day Care Center, Netherlands** 

Office partitions, Netherlands

Partitions between public area and offices,
New Townhall,
Hasselt, Belgium

New colour SQUID® Coal\*