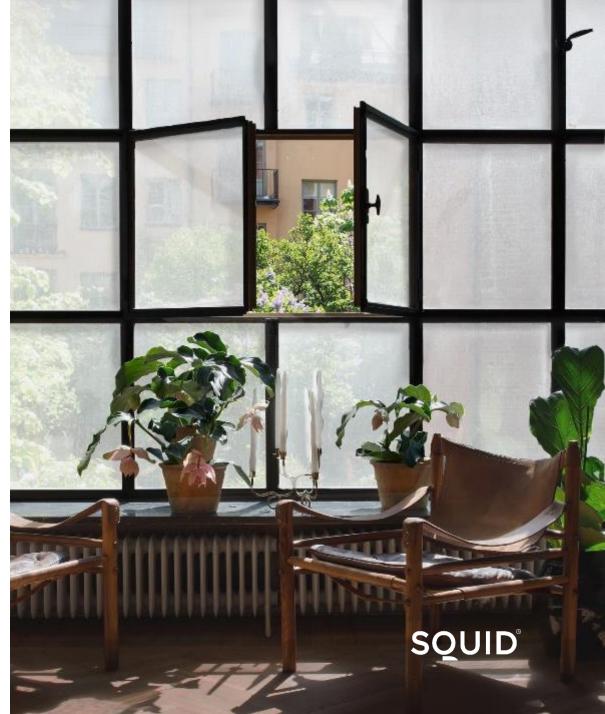

Company's Entrance Hall, Tielt, Belgium

**Children Day Care Center, Netherlands** 

Office partitions, Netherlands

Partitions between public area and offices,
New Townhall,
Hasselt, Belgium

New colour SQUID® Coal\*