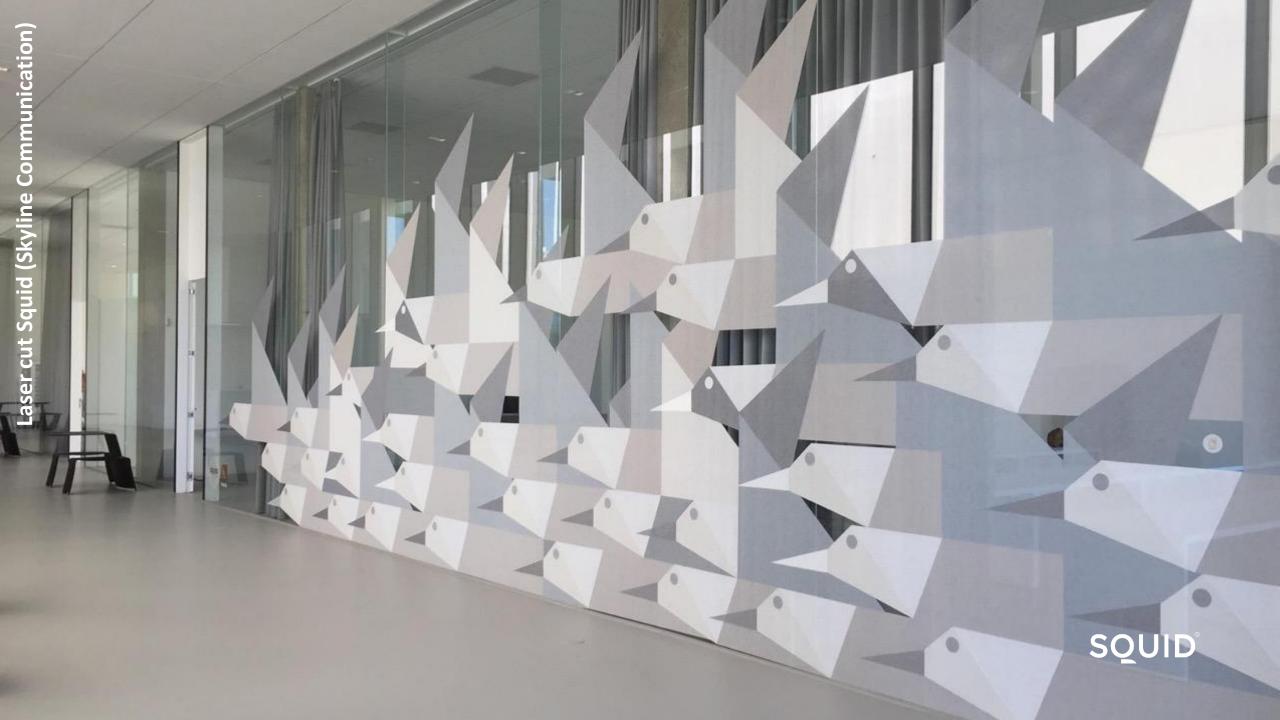

Company's Entrance Hall, Tielt, Belgium

**Children Day Care Center, Netherlands** 





Office partitions, Netherlands



Partitions between public area and offices,
New Townhall,
Hasselt, Belgium



New colour SQUID® Coal\*

Café Restaurant, Exhibition Hall, Kortrijk, Belgium









Sun protection in a car workshop

Location: ? , Germany

Sales rep: Harald Wutzke















## Design agency, Gent, Belgium

UV-printed SQUID Chalk (by Creafor)



Oncology Day Clinic, AZ Klina Hospital, Brasschaat, Belgium

Unprinted and UV-printed SQUID Chalk (by Burocad)





**Corporate Headquarters VEOLIA, France** 

UV-printed SQUID Chalk (by ATC)



## Pitcrew Offices, Netherlands

Unprinted and UVprinted SQUID Ash (by Studio Schoot)







## Elemen Offices, France

Unprinted and UVprinted SQUID Chalk (by Acte deco)





Café Restaurant, Exhibition Hall, Kortrijk, Belgium

Unprinted and UV-printed SQUID multicolor (by Burocad)













We have the ambition to make Squid® a real brand known by architects and consumers