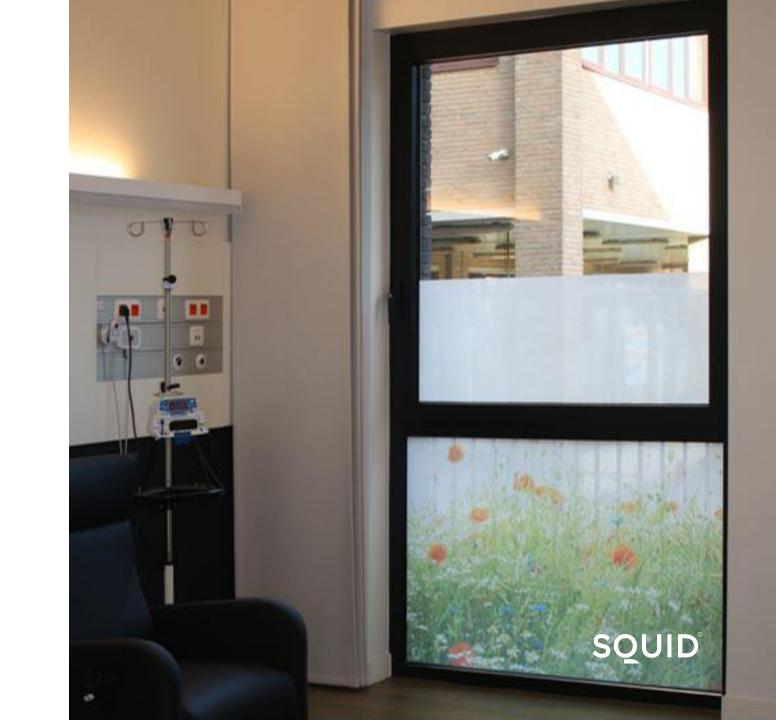

## Design agency, Gent, Belgium

UV-printed SQUID Chalk (by Creafor)

Oncology Day Clinic, AZ Klina Hospital, Brasschaat, Belgium

Unprinted and UV-printed SQUID Chalk (by Burocad)

**Corporate Headquarters VEOLIA, France** 