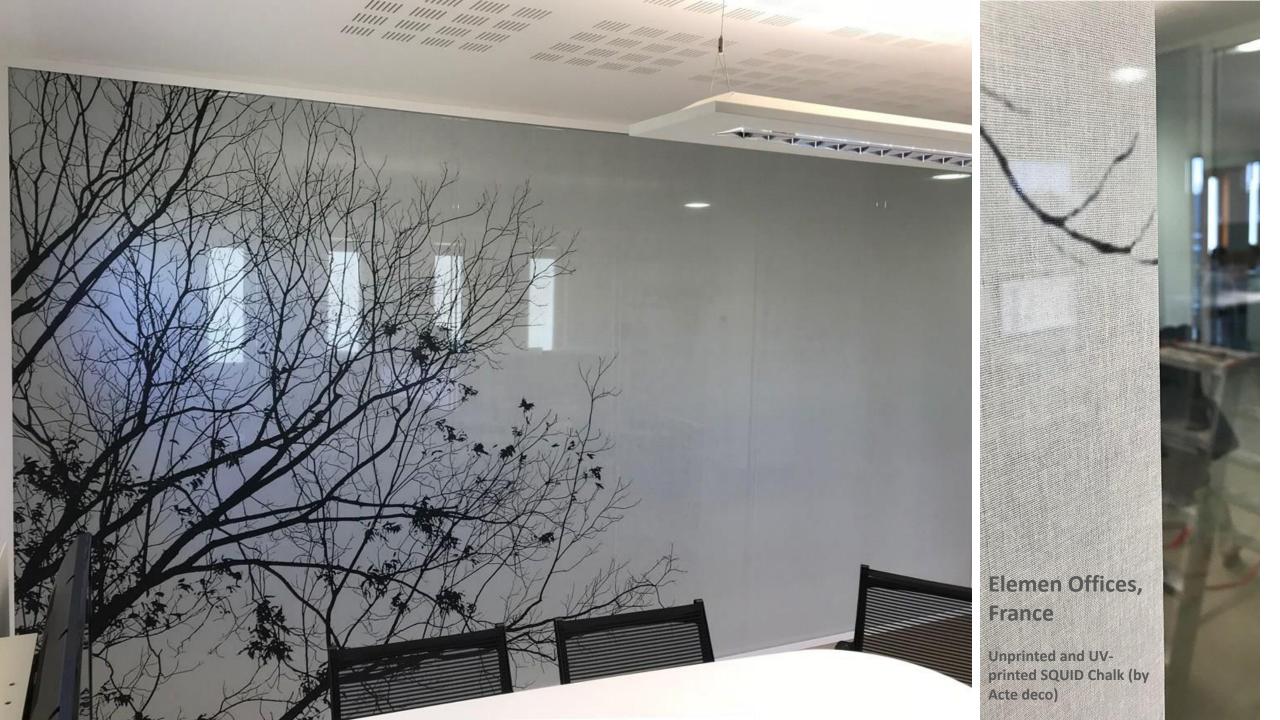

## Elemen Offices, France

Unprinted and UVprinted SQUID Chalk (by Acte deco)

Café Restaurant, Exhibition Hall, Kortrijk, Belgium

Unprinted and UV-printed SQUID multicolor (by Burocad)

We have the ambition to make Squid® a real brand known by architects and consumers