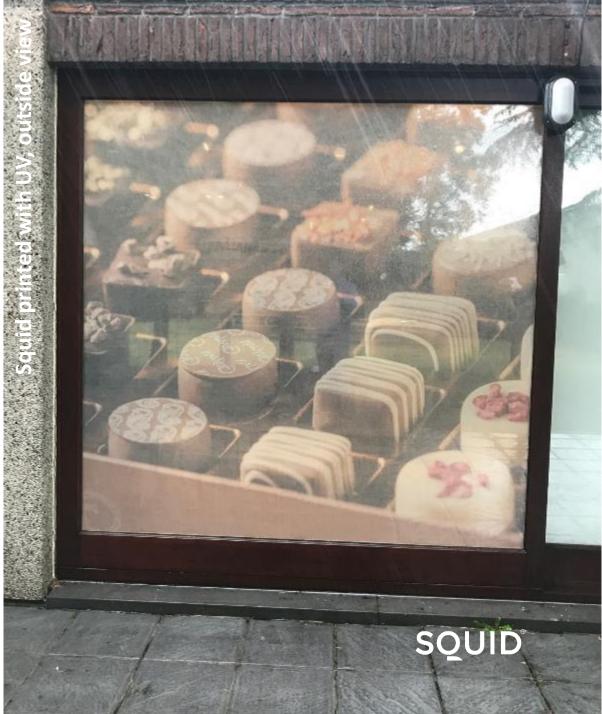

## Design agency, Gent, Belgium

UV-printed SQUID Chalk (by Creafor)

Oncology Day Clinic, AZ Klina Hospital, Brasschaat, Belgium

Unprinted and UV-printed SQUID Chalk (by Burocad)

**Corporate Headquarters VEOLIA, France** 

UV-printed SQUID Chalk (by ATC)