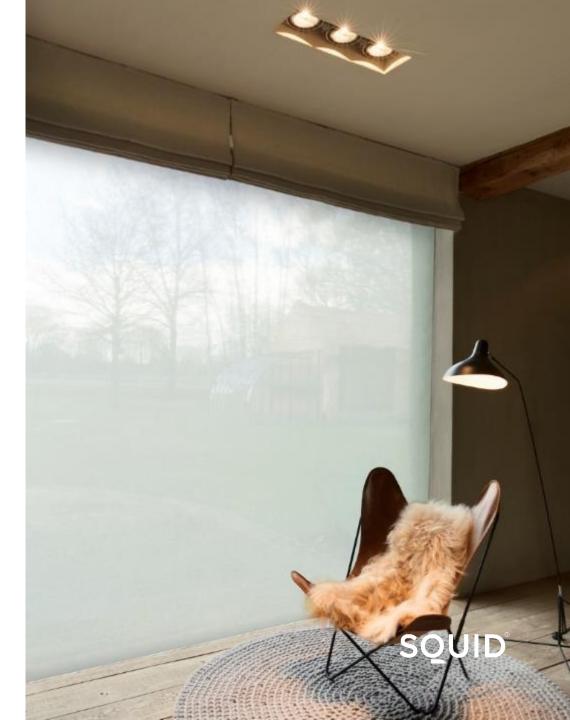

Company's Entrance Hall, Tielt, Belgium

**Children Day Care Center, Netherlands** 





Office partitions, Netherlands



Partitions between public area and offices,
New Townhall,
Hasselt, Belgium



New colour SQUID® Coal\*

Café Restaurant, Exhibition Hall, Kortrijk, Belgium









Sun protection in a car workshop

Location: ? , Germany

Sales rep: Harald Wutzke















## Design agency, Gent, Belgium

UV-printed SQUID Chalk (by Creafor)



Oncology Day Clinic, AZ Klina Hospital, Brasschaat, Belgium

Unprinted and UV-printed SQUID Chalk (by Burocad)





**Corporate Headquarters VEOLIA, France** 

UV-printed SQUID Chalk (by ATC)



## Pitcrew Offices, Netherlands

Unprinted and UVprinted SQUID Ash (by Studio Schoot)







## Elemen Offices, France

Unprinted and UV