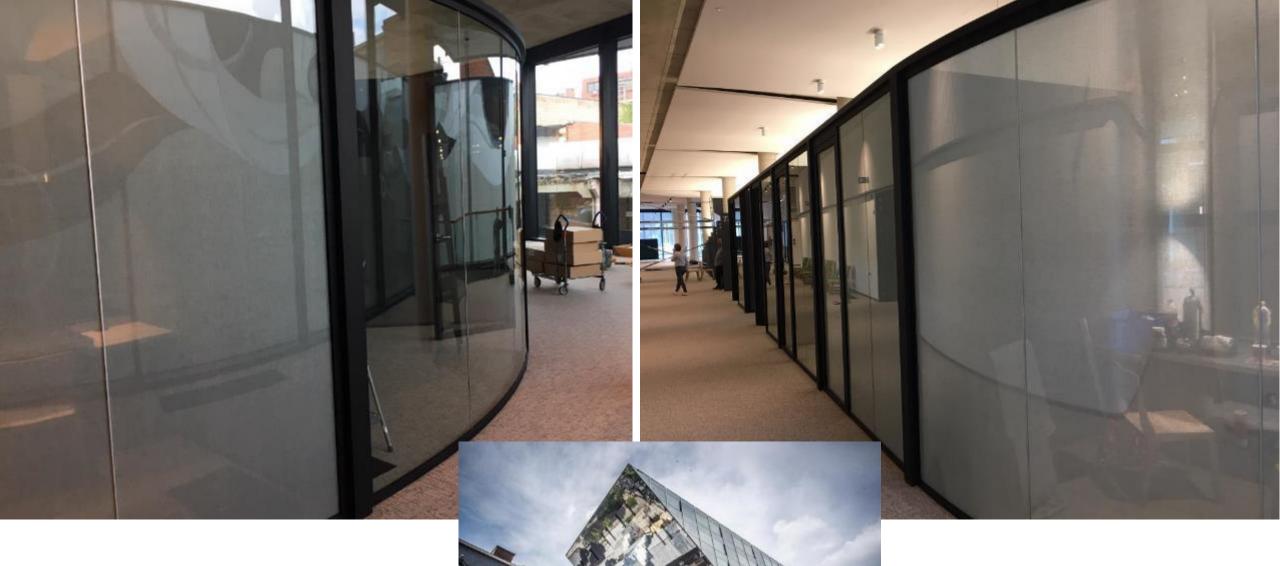

Company's Entrance Hall, Tielt, Belgium

**Children Day Care Center, Netherlands** 

Office partitions, Netherlands

Partitions between public area and offices,
New Townhall,
Hasselt, Belgium

New colour SQUID® Coal\*