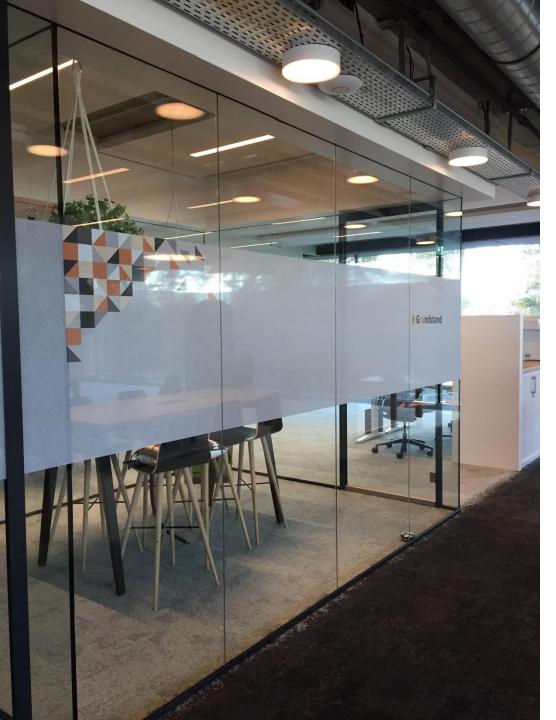

## Pitcrew Offices, Netherlands

Unprinted and UVprinted SQUID Ash (by Studio Schoot)