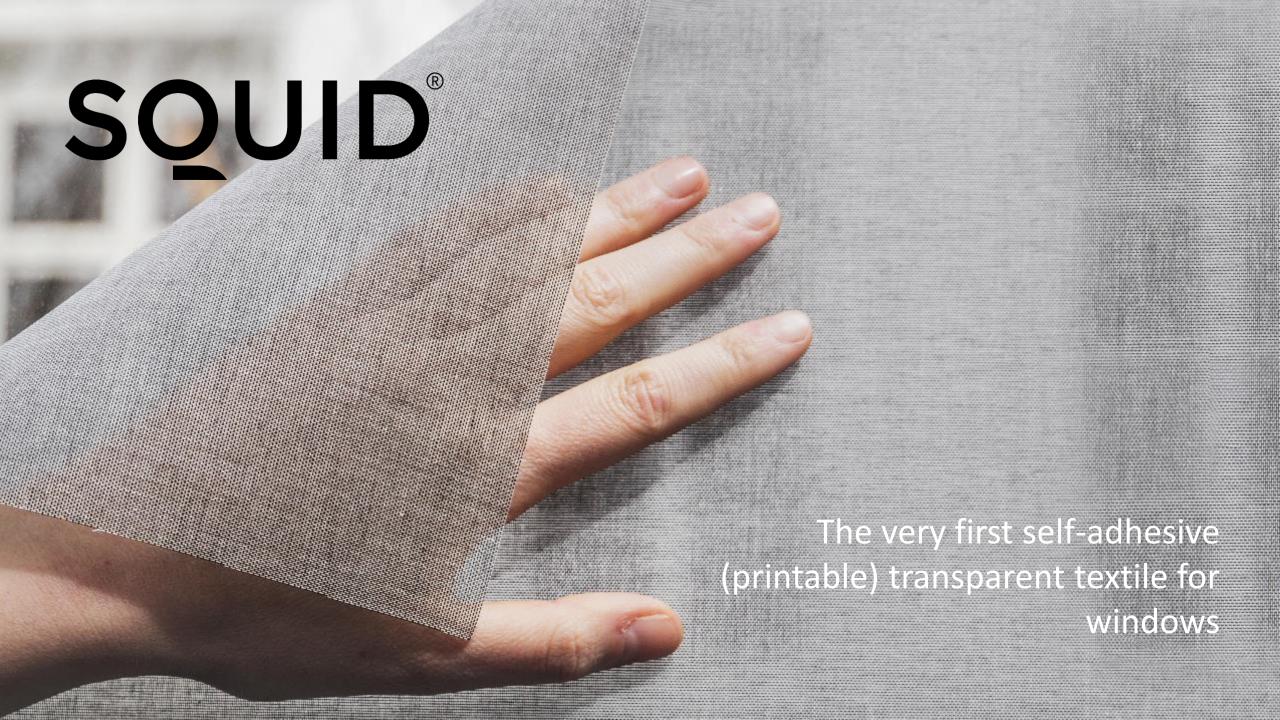

## Design agency, Gent, Belgium

UV-printed SQUID Chalk (by Creafor)

Oncology Day Clinic, AZ Klina Hospital, Brasschaat, Belgium

Unprinted and UV-printed SQUID Chalk (by Burocad)

**Corporate Headquarters VEOLIA, France** 