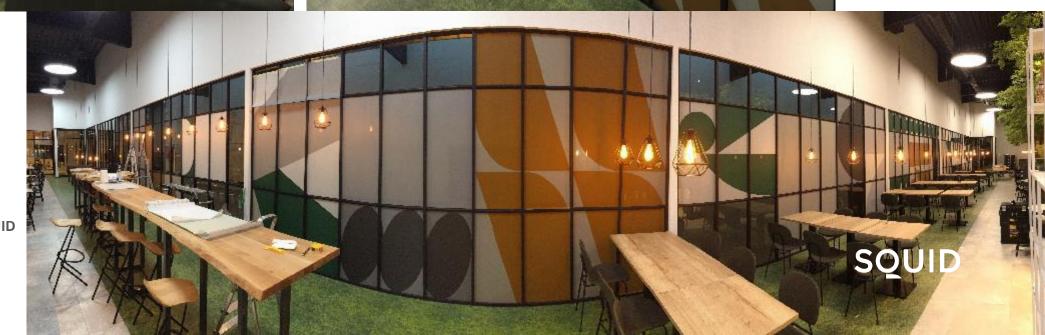

Café Restaurant, Exhibition Hall, Kortrijk, Belgium

Sun protection in a car workshop

Location: ? , Germany

Sales rep: Harald Wutzke

## Elemen Offices, France

Unprinted and UVprinted SQUID Chalk (by Acte deco)

Café Restaurant, Exhibition Hall, Kortrijk, Belgium

Unprinted and UV-printed SQUID multicolor (by Burocad)

We have the ambition to make Squid® a real brand known by architects and consumers