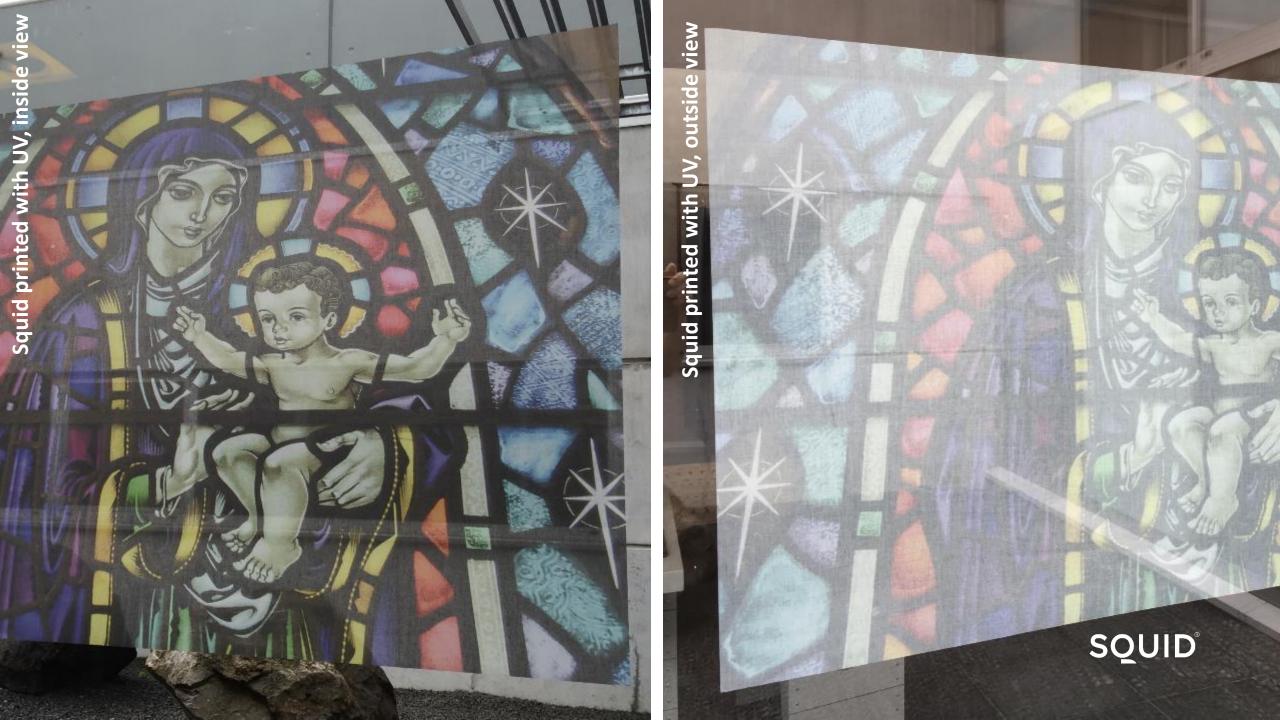

## Design agency, Gent, Belgium

UV-printed SQUID Chalk (by Creafor)

Oncology Day Clinic, AZ Klina Hospital, Brasschaat, Belgium

Unprinted and UV-printed SQUID Chalk (by Burocad)

**Corporate Headquarters VEOLIA, France** 

UV-printed SQUID Chalk (by ATC)